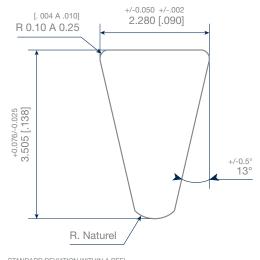

#### **Main Products:**

 $0.090 \times 0.075 - 0.090 \times 0.105 - 0.090 \times 0.140$ in 316L and Incoloy 825

4 Weeks ex-mill delivery time, with dimensional Test Report (MTR)

Our cold-rolling technique produces smooth, shiny surfaces. From simple shapes to elaborate profiles, Ugitech can provide you with a wide range of cross-sections to very tight tolerances (if required, in accordance with your drawings).

STANDARD DEVIATION WITHIN A REEL <=0.005MM [<=.00020']

TENSILE STRENGTH 865/1200MPA (Hardness 24/36HRC)