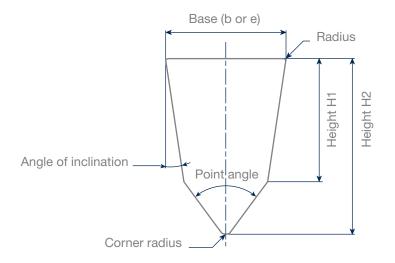

## Ugishape Range

Our isoscele triangles mainly dedicated to Oil and Gas filtration