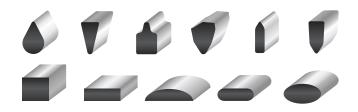

#### Shapes

Simple or complex: Triangular, square, oval, drop shapes, flat bars with round or flat edges, half-round bars. For complex shapes, please forward a drawing to us so that we can best meet your requirements. Our manufacturing possibilities: 2 to 70 mm<sup>2</sup> cross section.