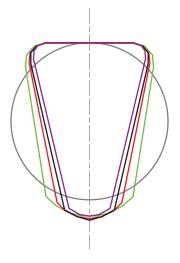

## Ugishape Range

Our isoscele triangles mainly dedicated to Oil and Gas filtration

#### **Main Products:**

 $0.090 \times 0.075 - 0.090 \times 0.105 - 0.090 \times 0.140$ in 316L and Incoloy 825

4 Weeks ex-mill delivery time, with dimensional Test Report (MTR)

Our cold-rolling technique produces smooth, shiny surfaces. From simple shapes to elaborate profiles, Ugitech can provide you with a wide range of cross-sections to very tight tolerances (if required, in accordance with your drawings).